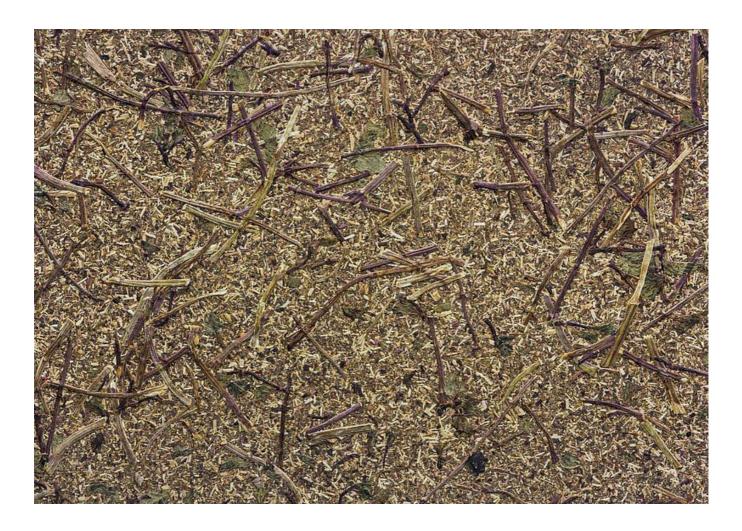

**ORGANOID** @ HPL

# **PFEFFARMINZ**

PFE0000090HPLST

Peppermint is one of the most popular and oldest medicinal plants. For this surface we use stems which are not suitable for tea production.

# product

| RAW MATERIAL     | Peppermint     |
|------------------|----------------|
| CARRIER MATERIAL | Organoid @ HPL |
| SIZE             | 3050 x 1320 mm |