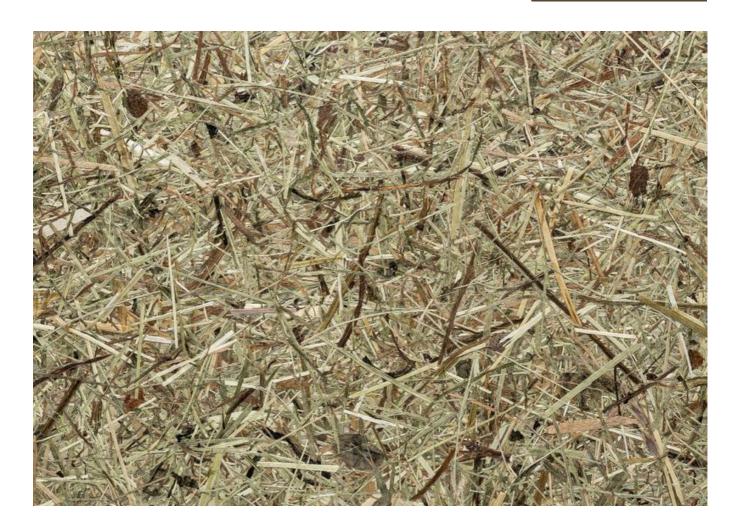

# WILDSPITZE

WSP0000090HPLST

Naturally scented alpine-hay and herbs from the Tyrolean Alps - hand-cut and lovingly processed - on a laminate (HPL) for nearly endless application possibilities in the interior and furniture design.

# product

| RAW MATERIAL     | Alpine-hay     |
|------------------|----------------|
| CARRIER MATERIAL | Organoid® HPL  |
| SIZE             | 3050 x 1320 mm |