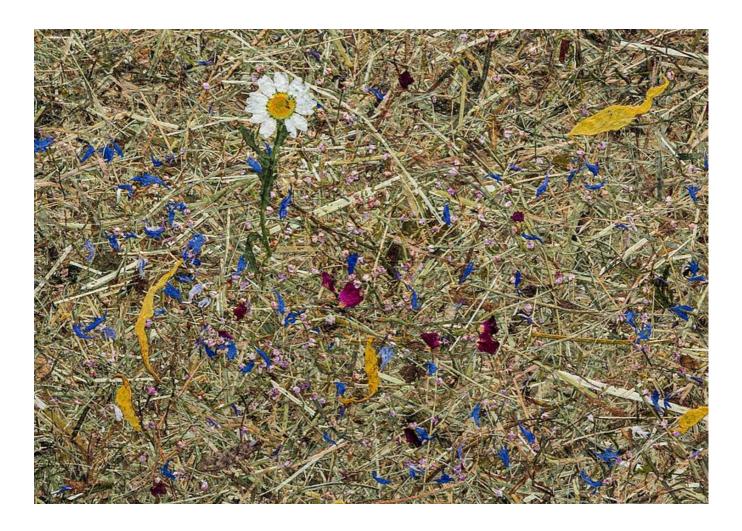

# **ALMWIESN**

WSPALM0090HPLST

The colorful alpine meadow - well-scented alpine grass with petals of arnica, cornflower, heather, roses and marguerites with stem - on a laminate (HPL) for nearly endless application possibilities in the interior and furniture design.

# product

| RAW MATERIAL     | Alpine-hay & various petals |
|------------------|-----------------------------|
| CARRIER MATERIAL | Organoid @ HPL              |
| SIZE             | 3050 x 1320 mm              |