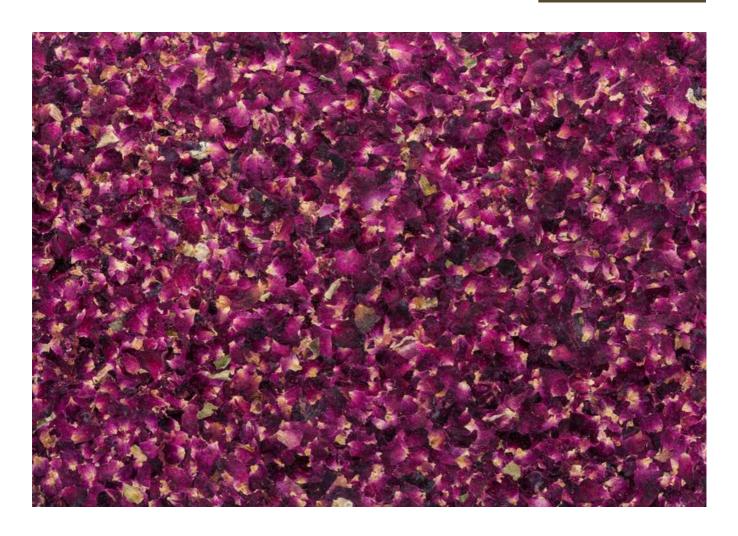

# ROASNBLIATN

ROABLI0085HPLST

The highly fragrant and very colorful natural surface ROASNBLIATN made of rose petals is one of our most colourful surfaces - on a laminate (HPL) for nearly endless application possibilities in the interior and furniture design.

### product

| RAW MATERIAL     | Rose petals    |
|------------------|----------------|
| CARRIER MATERIAL | Organoid @ HPL |
| SIZE             | 3050 x 1320 mm |