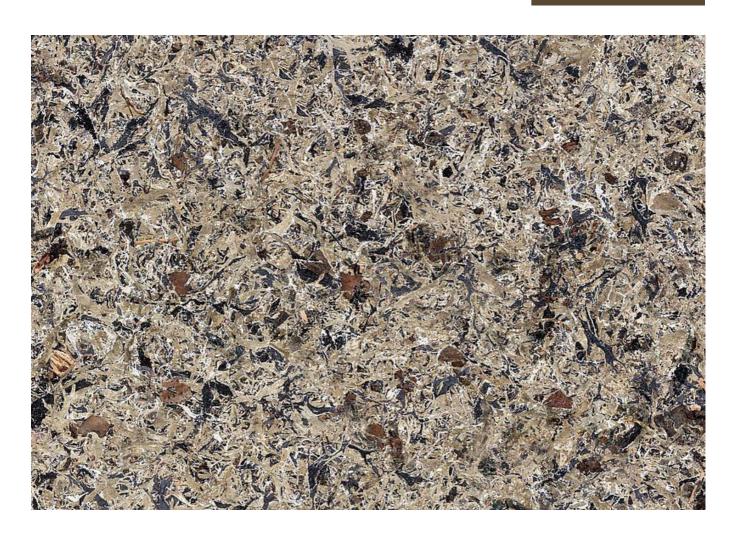

# **BAMBOART**

BMB0000090HPLST

The natural surface BAMBOART is made for nature lovers who want to enjoy clean air and tranquility not only in the woods but also in interiors - on a laminate (HPL) for nearly endless application possibilities in the interior and furniture design.

# product

| RAW MATERIAL     | Beard lichen   |
|------------------|----------------|
| CARRIER MATERIAL | Organoid @ HPL |
| SIZE             | 3050 x 1320 mm |