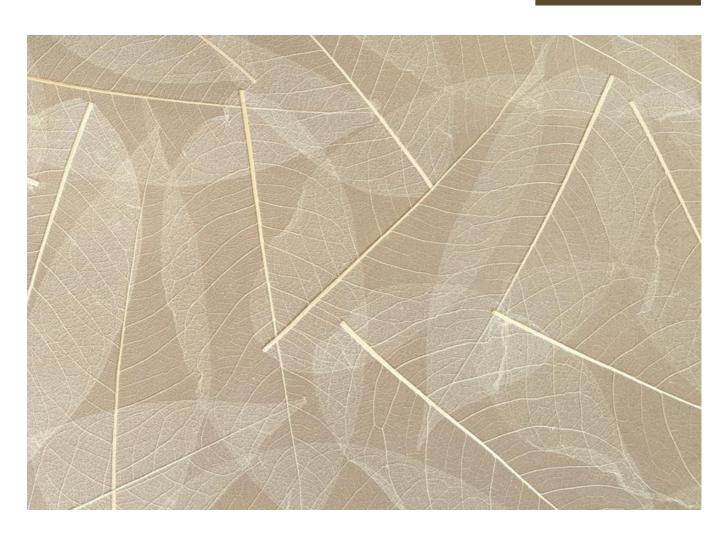

# SKELETTBLATTLA

SKL0000010HPLST

The delicate skeleton leaves create an airy surface - on a laminate (HPL) for nearly endless application possibilities in the interior and furniture design.