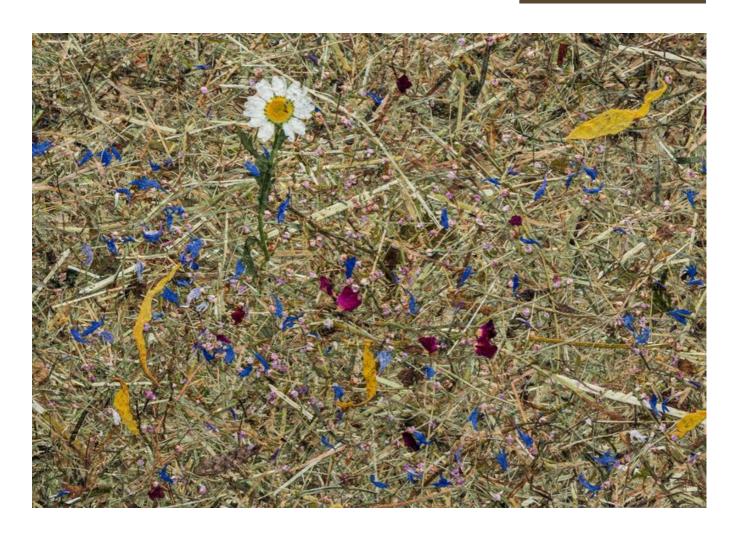

# **ALMWIESN**

WSPALM0075FVPRW

The colorful alpine meadow - well-scented alpine grass with petals of arnica, cornflower, heather and roses - hand-cut and lovingly processed - as a wallpaper on a breathable natural flax non-woven backing.

# RAW MATERIAL Alpine-hay & various petals CARRIER Organoid® Wallpaper natural flax nonMATERIAL woven backing

Rollenware