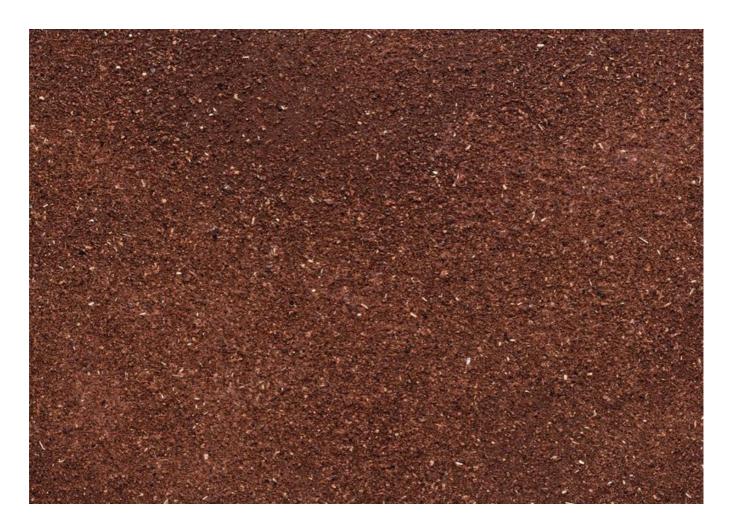

**DATA SHEET** 

ORGANOID @ HPL

ROSCHT is not the same as rust. Finely ground pine bark creates this Natural Surface with its different shades of brown - on a laminate (HPL) for nearly endless application possibilities in the interior and furniture design.

## product

| RAW MATERIAL     | Pine bark, finely ground |
|------------------|--------------------------|
| CARRIER MATERIAL | Organoid @ HPL           |
| SIZE             | 3050 x 1320 mm           |

## characteristics

| SCENT                  |                                       | slightly fragrant |
|------------------------|---------------------------------------|-------------------|
| FLEXIBILITY            | $\bullet \bullet \circ \circ \circ$   | low               |
| LIGHTFASTNESS          | $\bullet \bullet \bullet \circ \circ$ | good              |
| ABRASION<br>RESISTANCE |                                       | high              |
| TRANSLUCENCY           | • • • • • •                           | not suitable      |